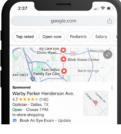

## TARGET PATIENTS AS THEY SEARCH FOR YOU OR YOUR LOCAL COMPETITION

- Our team works on keyword build out . with your approval
- Unlimited keywords, including your competition
- Only pay for clicks(PPC)
- Click to call for immediate conversion and appointment booking
- Clear ROI and patient increases

**Patient Searches for an Optometrist** A potential patient looks for an optometrist near them online.

**Clicks to Call Your Practice** They find your practice on Google Ads and they click to call to schedule an appointment.