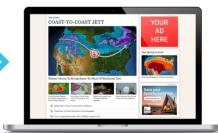

Visits a Competitor's Website They explore a competitor's optometry website but do not book an appointment.

Your Ad Brings Them Back As they browse other websites, your ad appears, keeping your practice top of mind and ultimately driving them to schedule an appointment with you.